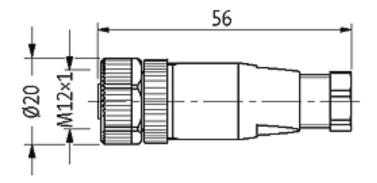

|
| Unit (piece)                    | 1                                                                 |
| Minimum order quantity (piece)  | 1                                                                 |
| Comments                        |                                                                   |

Plastic housings with good resistance against chemicals and oils. \\

The resistance to aggressive media should be individually tested for your application. Further details on request.

All data on this data sheet was compiled carefully.

Liability regarding correctness, completeness, and actuality is limited to gross negligence. Created: 07/13



stay connected

**Contact layout** 

# Female



### Circuit diagram





stay connected

## Dimension drawing