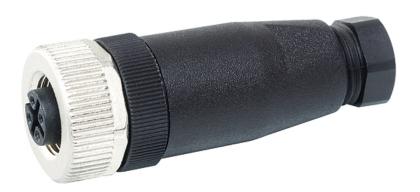

#### M12 female straight field-wireable Replaced Art.-No. 27600

Female straight 4-pole

Clamping range cable entry: 4...6 mm

# Female