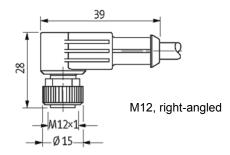

## **Dimension drawings**

## **Summary**

A connection cable with a corresponding coupler is needed to connect transmitters, receivers and compact sensors with an M8 or M12 connector.

There are connection cables with 3-pole thread M8 or 3-pole thread M12 in straight or right-angled designs.

All cables have a uniform length of 5 m (16 ft), 10 m (33 ft), or 35 m (115 ft). The type M12 has a 4-pole and the type M8, a 3-pole plug. All cables three 3 open-ended wires at the opposite end of the cable.