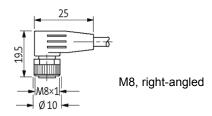

## **Dimension drawings**

All cables have a uniform length of 5 m (16 ft), 10 m (33 ft), or 35 m (115 ft). The type M12 has a 4-pole and the type M8, a 3-pole plug. All cables three 3 open-ended wires at the opposite end of the cable.