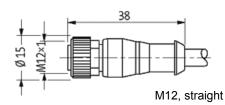

## **Dimension drawings**

All cables have a uniform length of 5 m (16 ft), 10 m (33 ft), or 35 m (115 ft). The type M12 has a 4-pole and the type M8, a 3-pole plug. All cables three 3 open-ended wires at the opposite end of the cable.