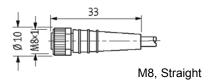

## **Dimension drawings**

All cables have a uniform length of 5 m (16 ft), 10 m (33 ft), or 35 m (115 ft). The type M12 has a 4-pole and the type M8, a 3-pole plug. All cables three 3 open-ended wires at the opposite end of the cable.