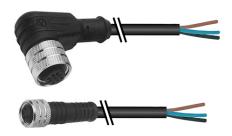

CAB Series November 2012

- For connecting Pantron transmitters, receivers and compact sensors
- Type M12 4-pole and M8 3-pole
- Straight or right-angled

## **Summary**

A connection cable with a corresponding coupler is needed to connect transmitters, receivers and compact sensors with an M8 or M12 connector.

There are connection cables with 3-pole thread M8 or 3-pole thread M12 in straight or right-angled designs.

All cables have a uniform length of 5 m (16 ft), 10 m (33 ft), or 35 m (115 ft). The type M12 has a 4-pole and the type M8, a 3-pole plug. All cables three 3 open-ended wires at the opposite end of the cable.