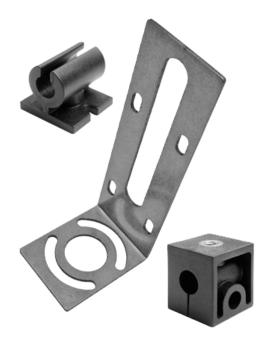

## Summary

Sensor mounting brackets for easy mounting and alignment of Pantron photoelectric sensors.

The types ISH1 and ISH2 have a M6 central fixing and are designed to hold the P10 series photo eyes. Type ISH10 has a bore of  $\varnothing$  16 mm and is also designed for the P10 series

The "L" bracket allows up to four M12 photo eyes to be mounted side-by-side.

## **Ordering Table**

| Picture | Part Number | Description                                                                  |
|---------|-------------|------------------------------------------------------------------------------|
|         | BKT-12mm    | 12mm "L" shaped bracket for mounting threaded photo eyes                     |
| 10      | ISH 1       | Screw clamp for 10mm transmitter / receiver M6 threaded bushing for mounting |
|         | ISH 2       | Mounting clip for 10mm transmitter / receiver                                |
|         | ISH 10      | Strain relief with 1/2" thread for mounting 10mm transmitter / receiver      |